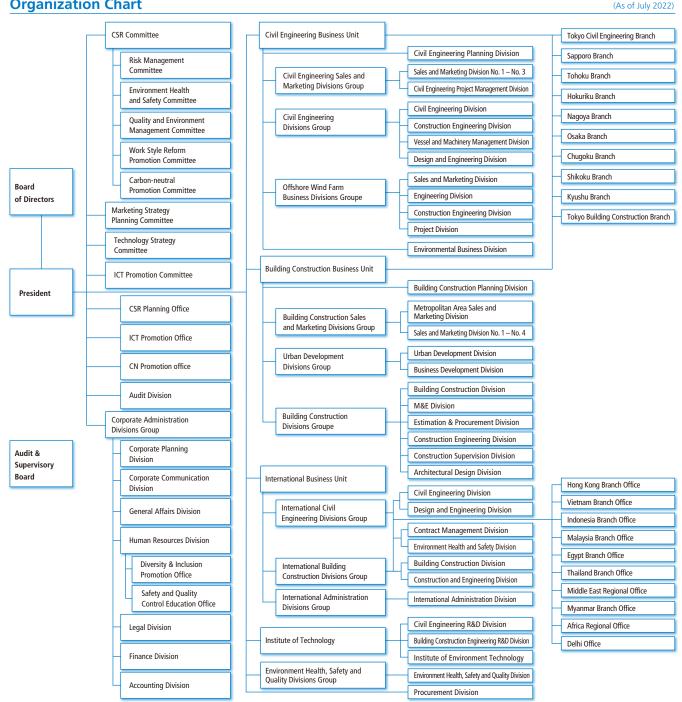

# **Audit & Supervisory Board Members**

Michiko Inatomi Hideaki Kuraishi\* Shin Suganami\* Hisashi Takebayashi\*

**Organization Chart** 

(As of July 2022)

<sup>\*</sup> Indicates external members.